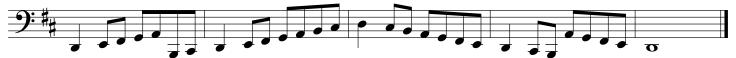

## for WOODWINDS and BRASS

Students auditioning for the LYO Philharmonic Orchestra will need to be well versed in keys commonly used in the full orchestra setting. Please be prepared to play the following scales at 100-120 beats per minute.

Concert E Melodic Minor 2-Octave Scale

Concert D Major 2-Octave Scale