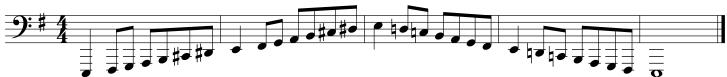

## for WOODWINDS and BRASS

Students auditioning for the LYO Philharmonic Orchestra will need to be well versed in keys commonly used in the full orchestra setting. Please be prepared to play the following scales at 100-120 beats per minute.

Concert E Melodic Minor 2-Octave Scale

Concert D Major 2-Octave Scale